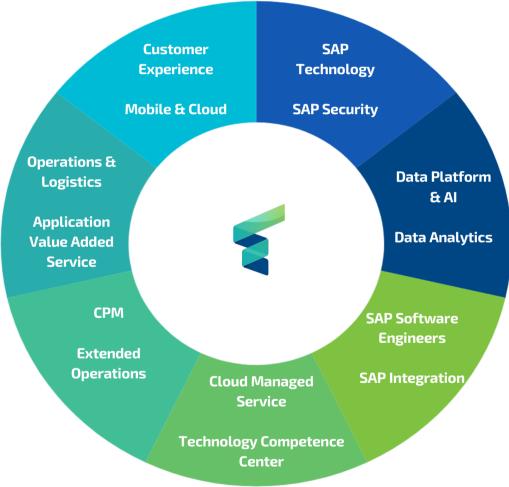

#### **ORGANIZATION**

- o Practices are centers of competence that contribute, jointly, to the success of Techedge.
- Every practice focuses on a set of specialty areas and works together with the other practices to deliver complex, multi-areas, projects.
- In addition to cross-industry expertise, practices develop knowledge and expertise that is relevant and applicable to the industries served by Techedge.
- o The performance of the practice is determined by the sum of the performances of the projects to which it contributes.